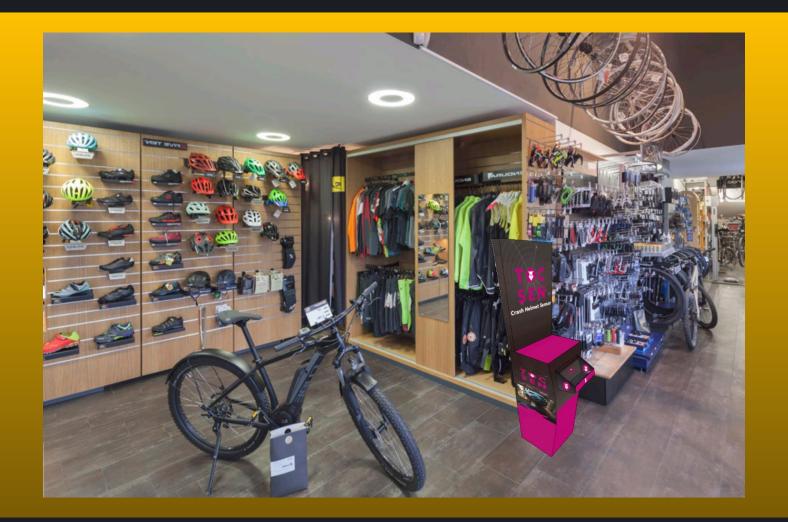

#### Fit stores of any size

- Suitable for multi-spot shops, large cycling retailers, small bike workshops, etc.
- Modular system for different locations in the store: counter, shopping-window, helmet-wall, helmet corner, etc.