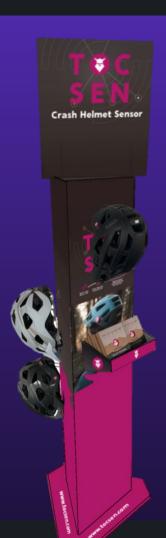

# Display.

- Existing out of a top-shield and a tray
- Catches attention
- USP communication
- Refillable tray for 10 Tocsen-Sensors

## Pillar.

- Uses display + Topshield as a base
- Presentation of various helmet models of your choice
- Hang-in 1 or 2 trays
- Space for dedicated USP communication