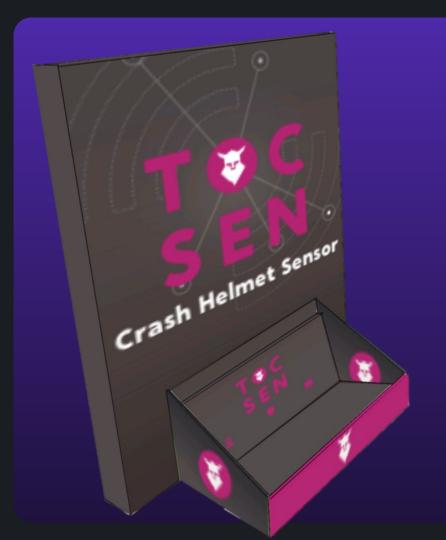

# Display.

- Existing out of a top-shield and a tray
- Catches attention
- USP communication
- Refillable tray for 10 Tocsen-Sensors