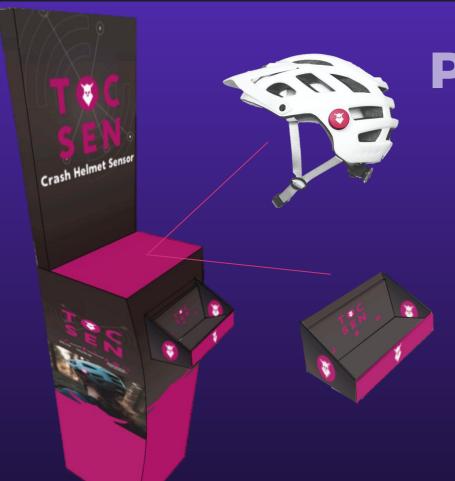

# Display.

- Existing out of a top-shield and a tray
- Catches attention
- USP communication
- Refillable tray for 10 Tocsen-Sensors

## Podium.

- Uses display + Topshield as a base
- Use-Case 1: Tocsen presentation + helmet of your choice
- Use-Case 2: Presentation of 2 trays