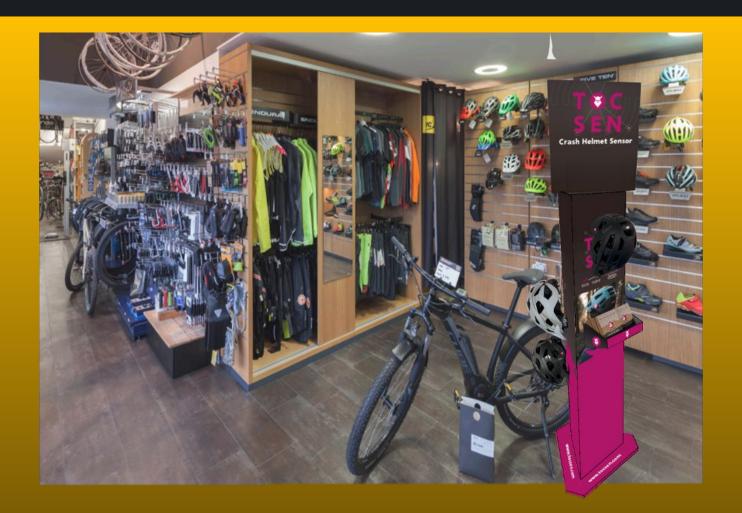

#### Fit stores of any size

- Suitable for multi-spot shops, large cycling retailers, small bike workshops, etc.
- Modular system for different locations in the store: counter, shopping-window, helmet-wall, helmet corner, etc.