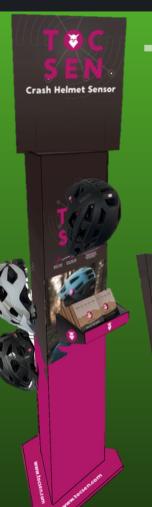

# Display.

- Existing out of a top-shield and a tray
- Catches attention
- USP communication
- Refillable tray for 10 Tocsen-Sensors

## Pillar.

- Uses display + Topshield as a base
- Presentation of various helmet models of your choice
- Hang-in 1 or 2 trays
- Space for dedicated USP communication